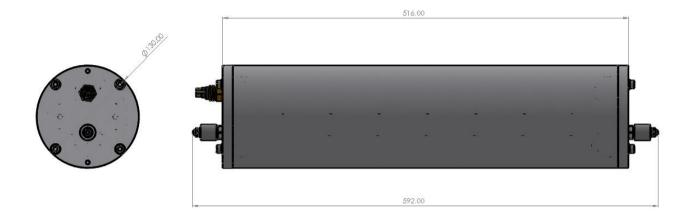

ff Robotics

**Intelligent Subsea Equipment** 



#### **Description:**

A subsea electronics enclosure that can be installed with standard D-cell batteries. Available in 16 or 24 cell versions, this pod can hold rechargeable or non-rechargeable batteries.

Differing voltage outputs can be configured and a current output limiter can also be fitted.

# **D-Cell power supply Pod.**

#### MAIN FEATURES

- Aluminium construction
- 1000, 3000, and 6000msw rated versions
- Removable cells for easy air freight without restriction.
- Optional current output regulator.
- Anodes fitted

### **Equipment supplied**

Standard tool supply includes

- Pod assembly
- Operating manual

### **Further Information**

Spares kits also available

#### **Specifications**

Weight in AirTBCWeight in sea waterTBC



## Optional additions

- Current output regulator
- Output fusing

Zinc-carbon,
Alkaline,
Lithium,
Nickel-cadmium (NiCd)
Nickel metal hydride (NiMH)
Lithium Thionyl Chloride

Information contained in this data sheet is up-to-date and correct as at the date of issue. All product designs, specifications and data are subject to change without notice to improve reliability, function, design or otherwise. No express or implied warranties are given.