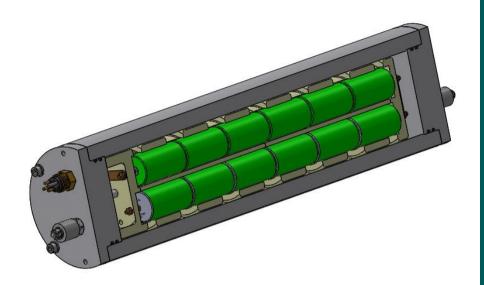

#### **Description:**

A subsea electronics enclosure that can be installed with standard D-cell batteries. Available in 16 or 24 cell versions, this pod can hold rechargeable or non-rechargeable batteries.

# **D-Cell power supply Pod.**

#### MAIN FEATURES

- Aluminium construction
- 1000, 3000, and 6000msw rated versions
- Removable cells for easy air freight without restriction.
- Optional current output regulator.
- Anodes fitted